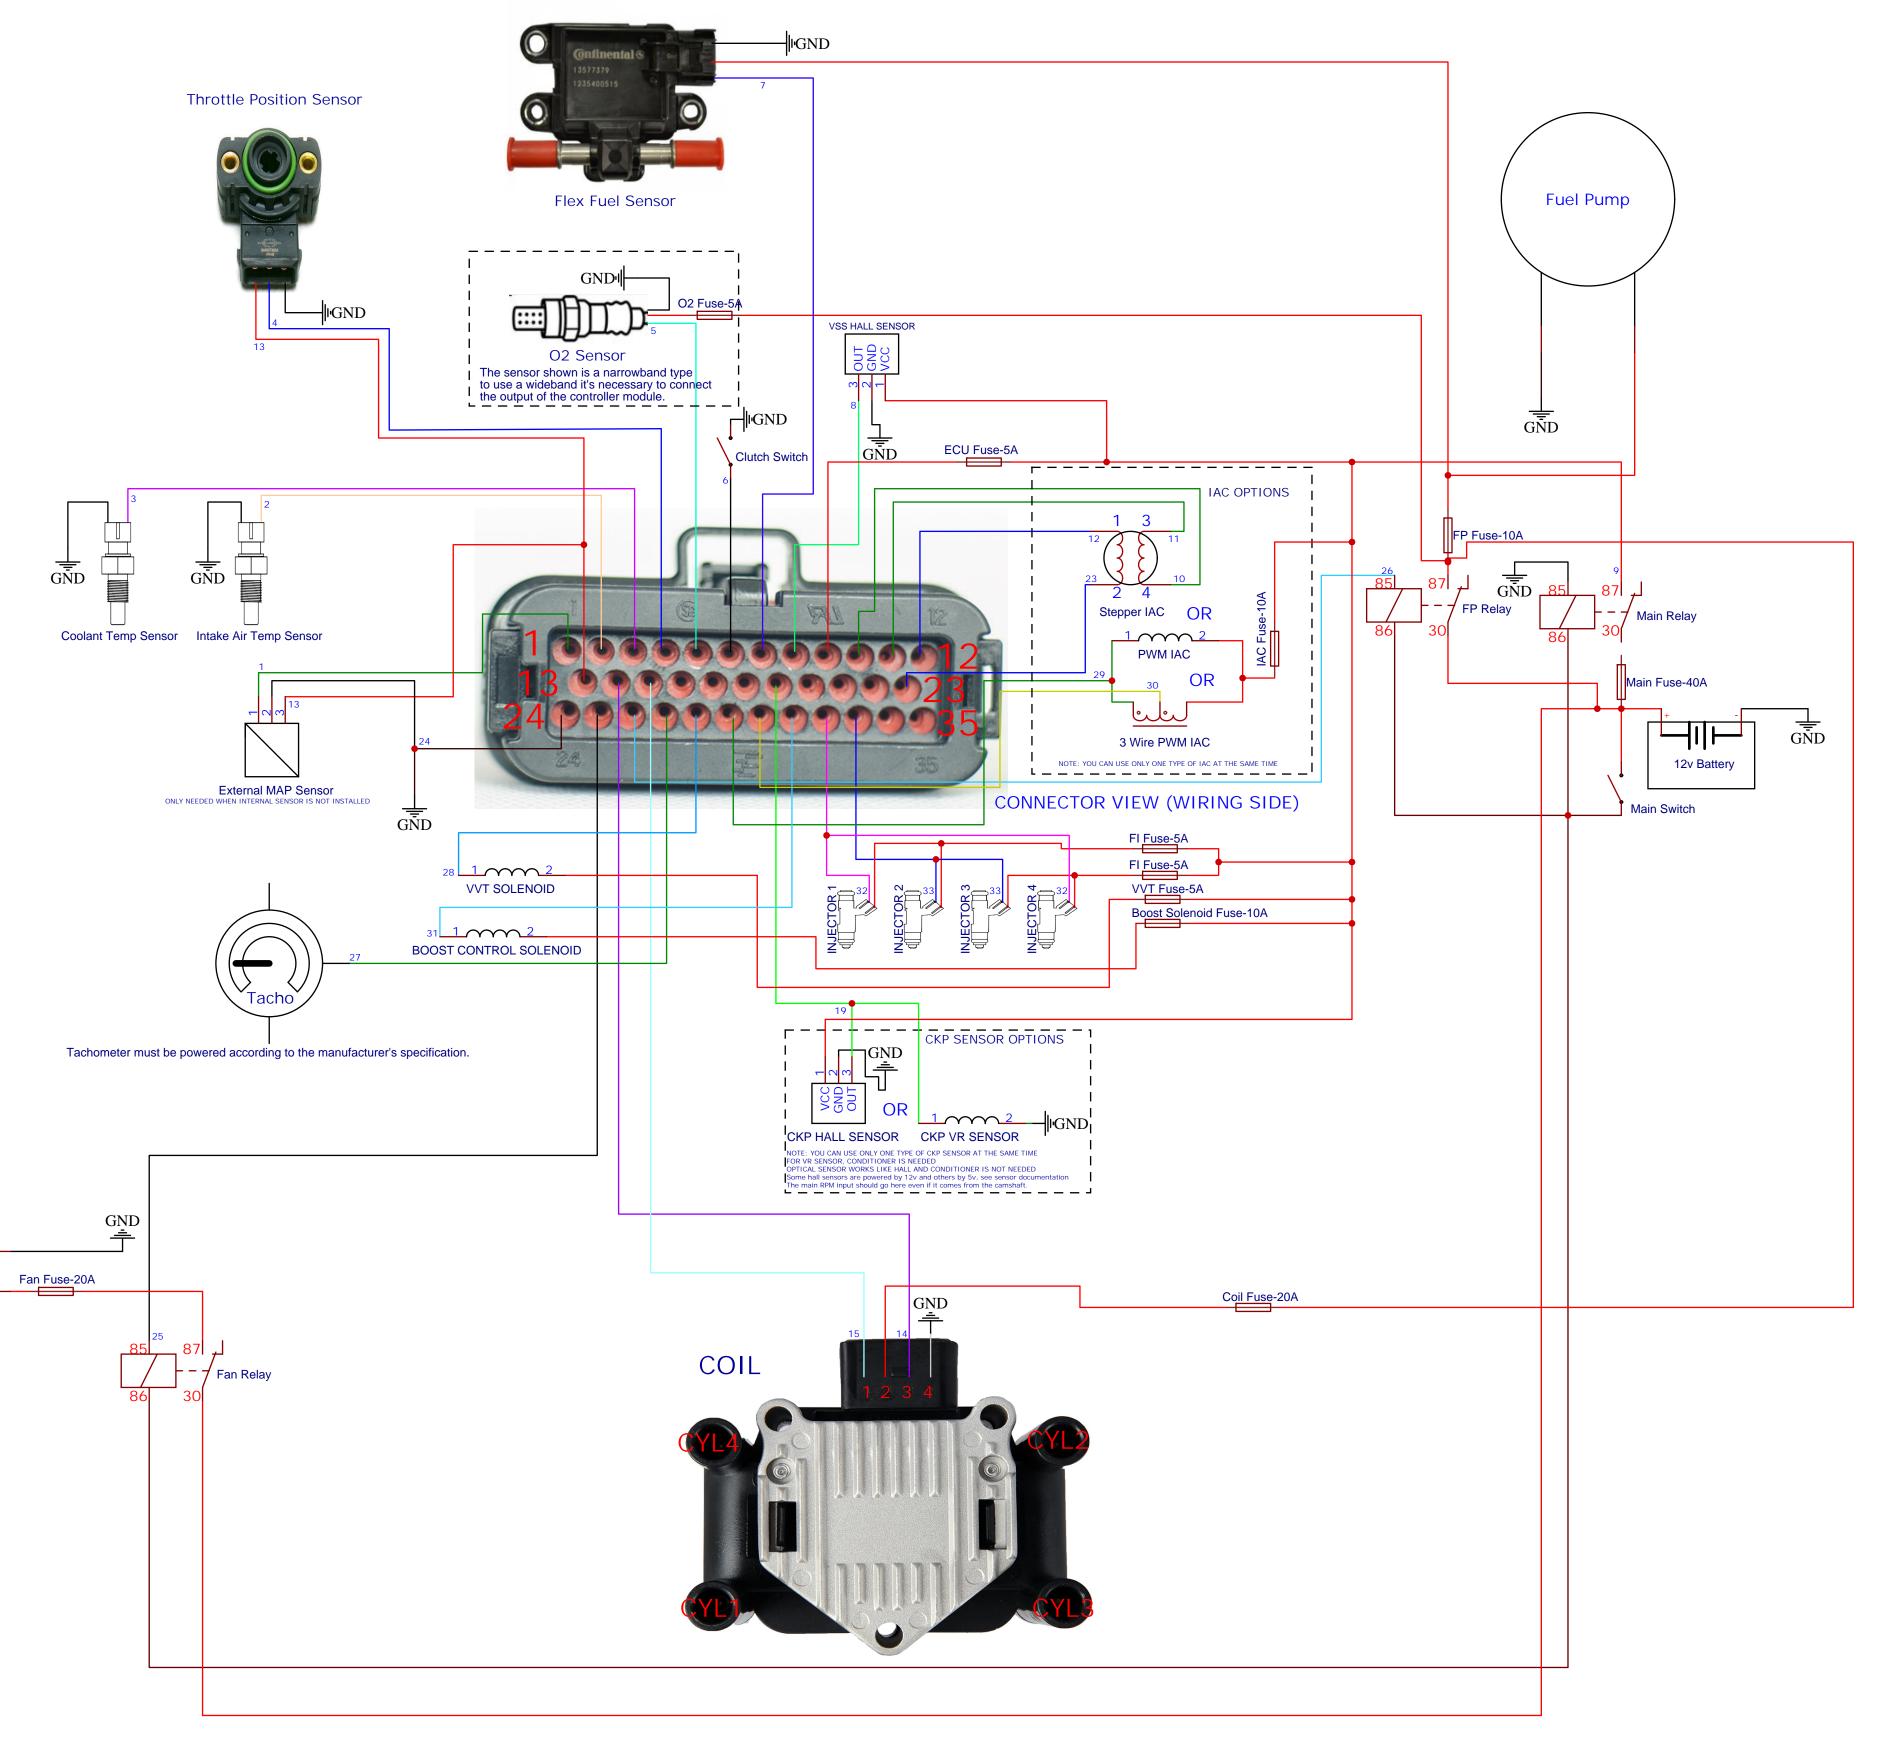

## **IMPORTANT NOTES:**

-Fow low impedance fuel injectors, external resistors are needed -Only 5v logic level coils or modules are supported. Connecting a dumb coil directly will cause damage to the ECU. -Fuse values are approximate, and should be calculated based on the load of connected devices.

## PERCELERIS SATUS WIRING DIAGRAM 4 CYL WASTED SPARK /SEMI-SEQ (VW COILPACK) FIRING ORDER: 1-3-4-2

|                                                            |                                                            |                  | 15      | 4        |         |
|------------------------------------------------------------|------------------------------------------------------------|------------------|---------|----------|---------|
|                                                            |                                                            |                  |         |          |         |
|                                                            |                                                            |                  |         |          |         |
|                                                            |                                                            |                  |         |          |         |
|                                                            |                                                            |                  |         |          |         |
|                                                            |                                                            | $\left  \right $ |         |          |         |
|                                                            |                                                            |                  |         |          |         |
|                                                            |                                                            | в                |         |          |         |
|                                                            |                                                            |                  |         |          |         |
|                                                            |                                                            |                  |         |          |         |
|                                                            |                                                            | Η                |         |          |         |
|                                                            |                                                            |                  |         |          |         |
|                                                            |                                                            | с                |         |          |         |
|                                                            |                                                            |                  |         |          |         |
|                                                            |                                                            |                  |         |          |         |
|                                                            |                                                            |                  |         |          |         |
|                                                            |                                                            |                  |         |          |         |
|                                                            |                                                            | D                |         |          |         |
|                                                            |                                                            |                  |         |          |         |
|                                                            |                                                            |                  |         |          |         |
|                                                            |                                                            |                  |         |          |         |
|                                                            |                                                            |                  |         |          |         |
|                                                            | G                                                          | Е                |         |          |         |
|                                                            | G                                                          |                  |         |          |         |
|                                                            | G                                                          |                  |         |          |         |
|                                                            | G                                                          |                  |         |          |         |
|                                                            | G                                                          |                  |         |          |         |
|                                                            |                                                            | F                |         |          |         |
|                                                            |                                                            |                  |         |          |         |
|                                                            |                                                            |                  |         |          |         |
|                                                            |                                                            |                  |         |          |         |
|                                                            |                                                            |                  |         |          |         |
|                                                            |                                                            | G                |         |          |         |
|                                                            |                                                            |                  |         |          |         |
|                                                            |                                                            |                  |         |          |         |
|                                                            |                                                            |                  |         |          |         |
|                                                            |                                                            |                  |         |          |         |
|                                                            |                                                            | н                |         |          |         |
|                                                            |                                                            |                  |         |          |         |
|                                                            |                                                            | H                |         |          |         |
|                                                            |                                                            |                  |         |          |         |
|                                                            |                                                            |                  |         |          |         |
| ,<br>K                                                     |                                                            |                  |         |          |         |
|                                                            |                                                            |                  |         |          |         |
| J<br>K                                                     |                                                            | H                |         |          |         |
| J<br>K                                                     |                                                            |                  |         |          |         |
| K                                                          |                                                            | <br> <br>        |         |          |         |
| K                                                          |                                                            |                  |         |          |         |
| K                                                          |                                                            |                  |         |          |         |
| Κ                                                          |                                                            | H                |         |          |         |
| K                                                          |                                                            |                  |         |          |         |
|                                                            | к                                                          | ĸ                |         |          |         |
|                                                            |                                                            |                  |         |          |         |
| TITLE:                                                     | TITLE:                                                     |                  |         |          | TITI E- |
| PERCELERIS SATUS 4 CYLINDER WASTED SPARK COILPACK REV: 1.0 | PERCELERIS SATUS 4 CYLINDER WASTED SPARK COILPACK REV: 1.0 | $\left  \right $ | COILPAC |          | PE      |
| Date: 2022-12-5 Drawn By: PERCELERIS TECH                  |                                                            | ]                |         | 2022-12- | PERC    |