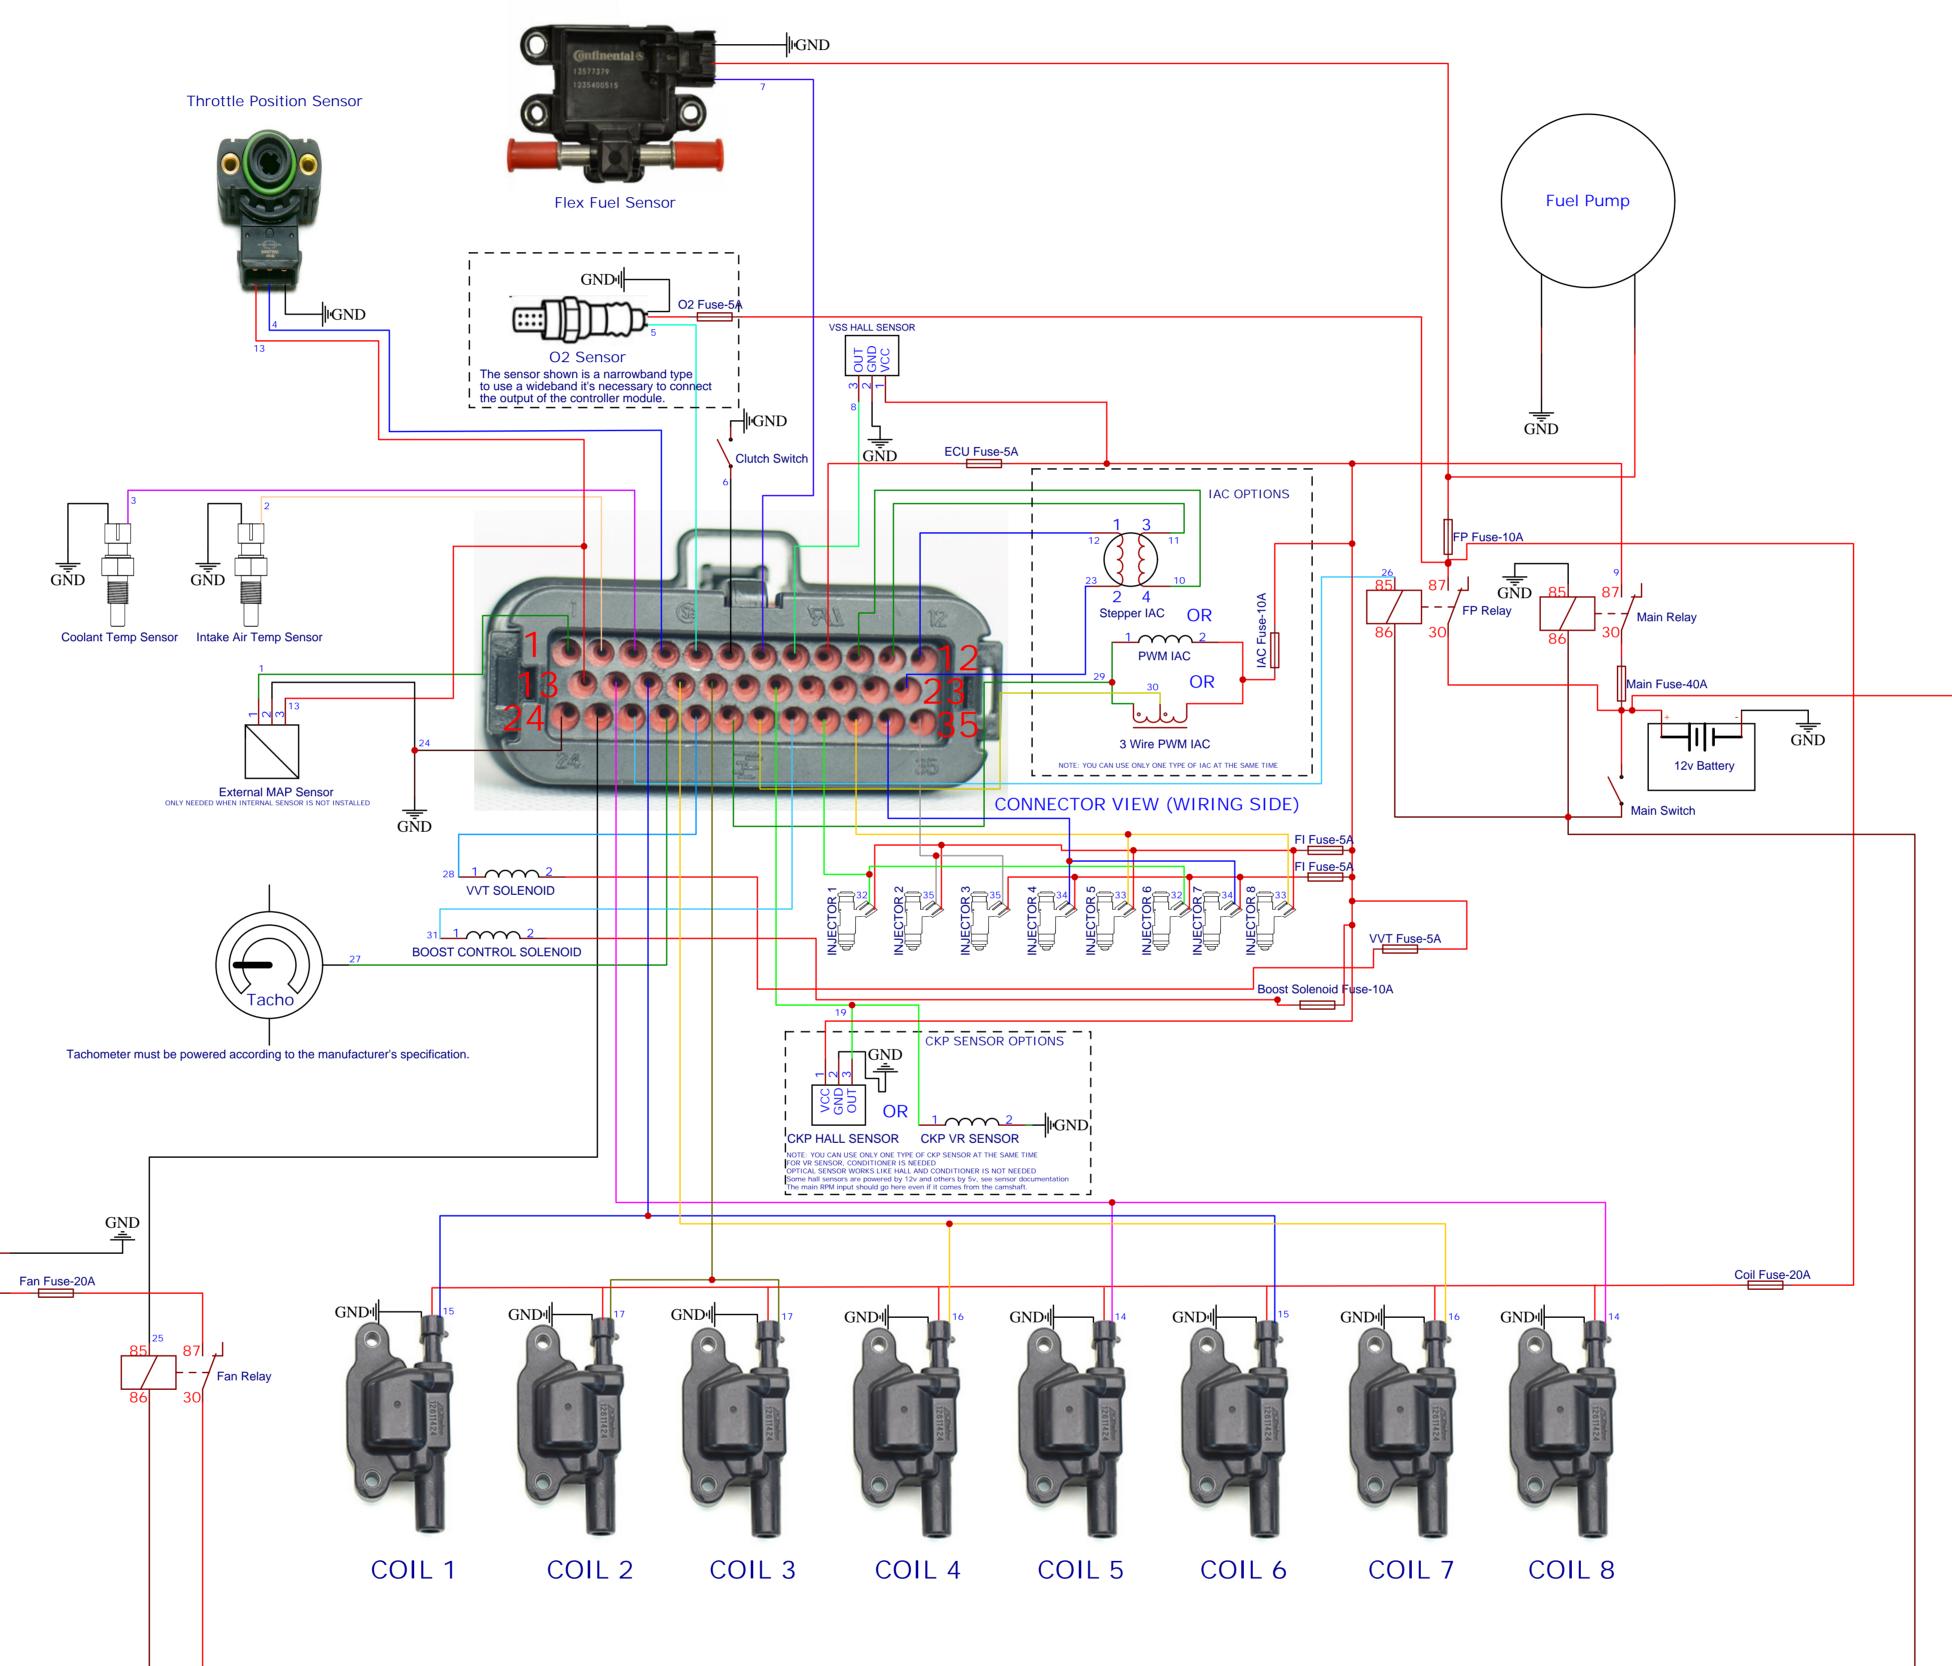

FAN

## IMPORTANT NOTES:

-Fow low impedance fuel injectors, external resistors are needed -Only 5v logic level coils or modules are supported. Connecting a dumb coil directly will cause damage to the ECU. -Fuse values are approximate, and should be calculated based on the load of connected devices.

## PERCELERIS SATUS WIRING DIAGRAM 8 CYL WASTED SPARK COIL ON PLUG FIRING ORDER: 1-8-7-2-6-5-4-3

|                                     | 15 |        |                        |   |
|-------------------------------------|----|--------|------------------------|---|
|                                     |    |        |                        |   |
|                                     |    |        |                        | A |
|                                     |    |        |                        |   |
|                                     |    |        |                        |   |
|                                     |    |        |                        |   |
|                                     |    |        |                        |   |
|                                     |    |        |                        | В |
|                                     |    |        |                        |   |
|                                     |    |        |                        |   |
|                                     |    |        |                        |   |
|                                     |    |        |                        | с |
|                                     |    |        |                        |   |
|                                     |    |        |                        |   |
|                                     |    |        |                        |   |
|                                     |    |        |                        | D |
|                                     |    |        |                        |   |
|                                     |    |        |                        |   |
|                                     |    |        |                        | _ |
|                                     |    |        |                        |   |
|                                     |    |        |                        | E |
|                                     |    |        |                        |   |
|                                     |    |        |                        |   |
|                                     |    |        |                        |   |
|                                     |    |        |                        | F |
|                                     |    |        |                        |   |
|                                     |    |        |                        |   |
|                                     |    |        |                        |   |
|                                     |    |        |                        | G |
|                                     |    |        |                        |   |
|                                     |    |        |                        |   |
|                                     |    |        |                        | _ |
|                                     |    |        |                        |   |
|                                     |    |        |                        | н |
|                                     |    |        |                        |   |
|                                     |    |        |                        | _ |
|                                     |    |        |                        |   |
|                                     |    |        |                        | I |
|                                     |    |        |                        |   |
|                                     |    |        |                        |   |
|                                     |    |        |                        |   |
|                                     |    |        |                        | J |
|                                     |    |        |                        |   |
|                                     |    |        |                        |   |
|                                     |    |        |                        |   |
|                                     |    |        |                        |   |
|                                     |    |        |                        | к |
| <br>                                |    | ,      |                        |   |
| <br>SATUS 8 CYL V<br>mpany: WWW.PEF |    | <      | REV: 1.0<br>Sheet: 1/1 |   |
| te: 2022-12-5                       |    | ERCELE |                        |   |